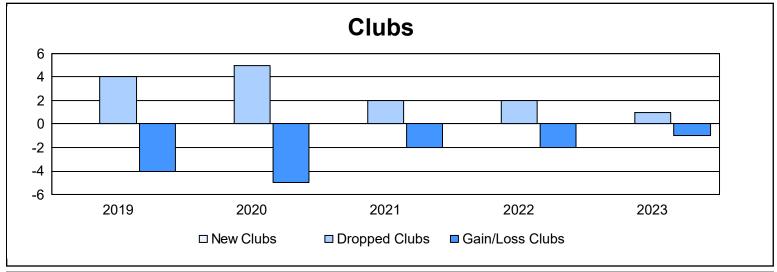

District 107 E As of June 2023 Cumulative

| Year      | New<br>Clubs | Dropped<br>Clubs | Gain/<br>Loss<br>Clubs | New<br>Members | Charter<br>Members | Reinstate<br>Members | Transfer<br>Members | Total<br>Member<br>Added | Total<br>Members<br>Dropped | Gain/<br>Loss<br>Members |
|-----------|--------------|------------------|------------------------|----------------|--------------------|----------------------|---------------------|--------------------------|-----------------------------|--------------------------|
| 2018-2019 | 0            | 4                | -4                     | 66             | 7                  | 0                    | 14                  | 87                       | 178                         | -91                      |
| 2019-2020 | 0            | 5                | -5                     | 40             | 1                  | 1                    | 4                   | 46                       | 186                         | -140                     |
| 2020-2021 | 0            | 2                | -2                     | 48             | 1                  | 1                    | 14                  | 64                       | 185                         | -121                     |
| 2021-2022 | 0            | 2                | -2                     | 50             | 0                  | 0                    | 3                   | 53                       | 136                         | -83                      |
| 2022-2023 | 0            | 1                | -1                     | 49             | 1                  | 0                    | 4                   | 54                       | 106                         | -52                      |
| Average   | 0            | 3                | -3                     | 51             | 2                  | 0                    | 8                   | 61                       | 158                         | -97                      |